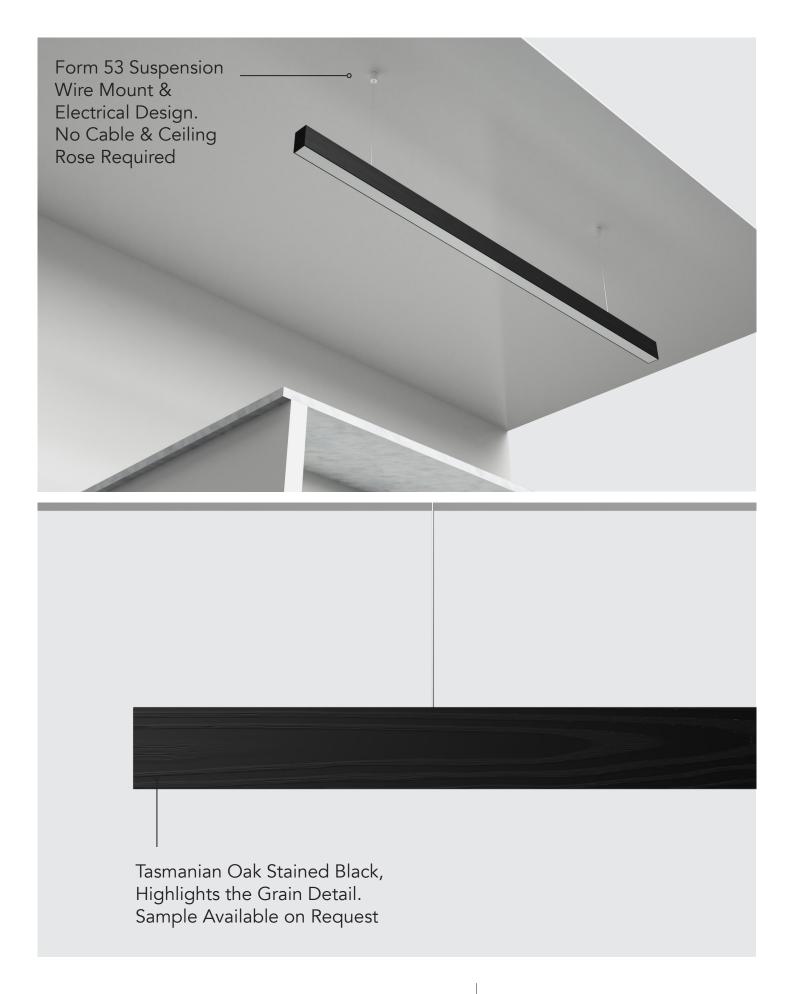

# FRONT PERSPECTIVE & FRONT VIEWS TASMANIAN OAK - STAINED BLACK

Size: (Varying) mm L x 78mm H x 50mm W

Finish: Tasmanian Oak - Black

BASE PERSPECTIVE & DETAIL VIEWS
TASMANIAN OAK - STAINED BLACK

Size: (Varying) mm L x 78mm H x 50mm W

Finish: Tasmanian Oak - Black

#### **Electrical information:**

All electrical fittings required for instillation by a qualified electrician are supplied including:

- Linear Pendant in Desired Size
- 15w LED Strip Light
- Dimmable Driver. (Driver must be concealed within the ceiling)
- 2m of Clear flex Electrical Cable (measured from ceiling to top of light fitting)
- 2x Aluminium Adjustable Ceiling Mounts
- 2x Wall Mate Screws
- 2x Form 53 Design Screws to mount light fitting to Aluminium Mounts
- MDF Template for Electrician to Mark Centres for Aluminium Mounts