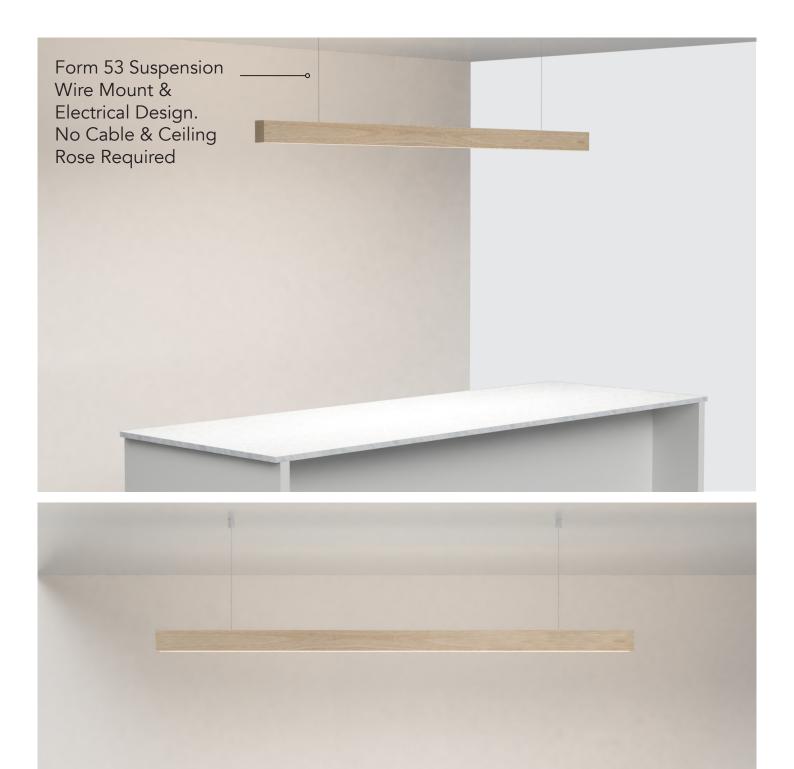

# FRONT PERSPECTIVE & FRONT VIEWS TASMANIAN OAK - LIGHTLY OILED

Size: (Varying) mm L x 78mm H x 50mm W

Finish: Tasmanian Oak

BASE PERSPECTIVE & DETAIL VIEWS
TASMANIAN OAK - LIGHTLY OILED

Size: (Varying) mm L x 78mm H x 50mm W

Finish: Tasmanian Oak

#### **Electrical information:**

All electrical fittings required for instillation by a qualified electrician are supplied including:

- Linear Pendant in Desired Size
- 15w LED Strip Light
- Dimmable Driver. (Driver must be concealed within the ceiling)
- 2m of Clear flex Electrical Cable (measured from ceiling to top of light fitting)
- 2x Aluminium Adjustable Ceiling Mounts
- 2x Wall Mate Screws
- 2x Form 53 Design Screws to mount light fitting to Aluminium Mounts
- MDF Template for Electrician to Mark Centres for Aluminium Mounts