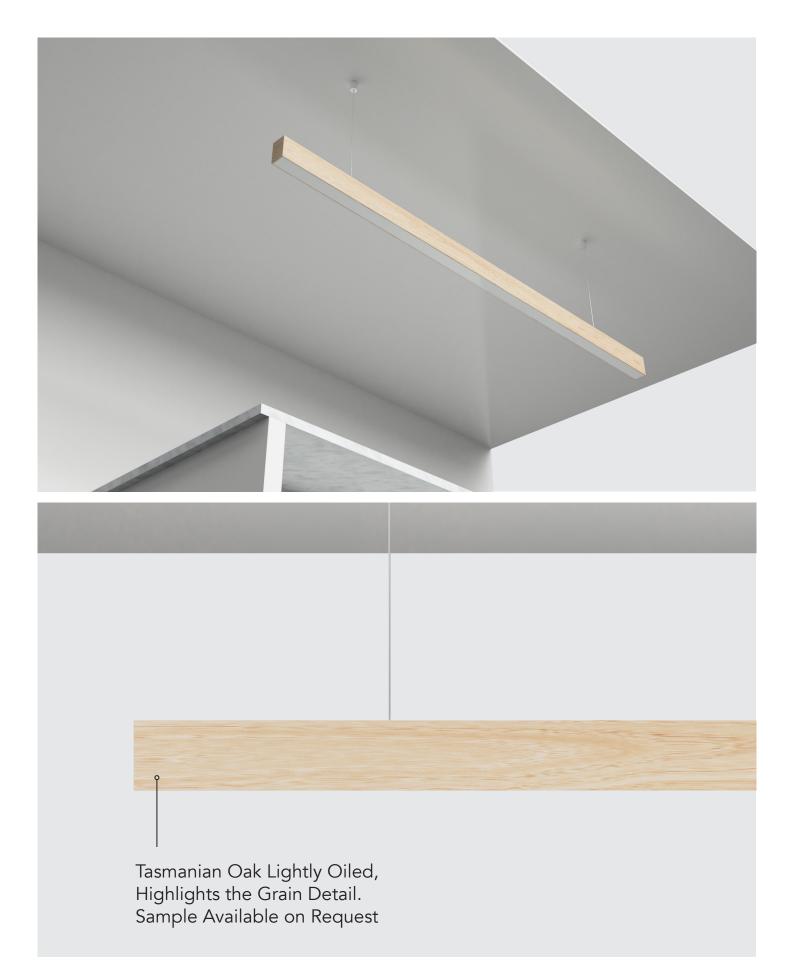

# FRONT PERSPECTIVE & FRONT VIEWS TASMANIAN OAK - LIGHTLY OILED

Size: (Varying) mm L x 78mm H x 50mm W

Finish: Tasmanian Oak

BASE PERSPECTIVE & DETAIL VIEWS
TASMANIAN OAK - LIGHTLY OILED

Size: (Varying) mm L x 78mm H x 50mm W

Finish: Tasmanian Oak