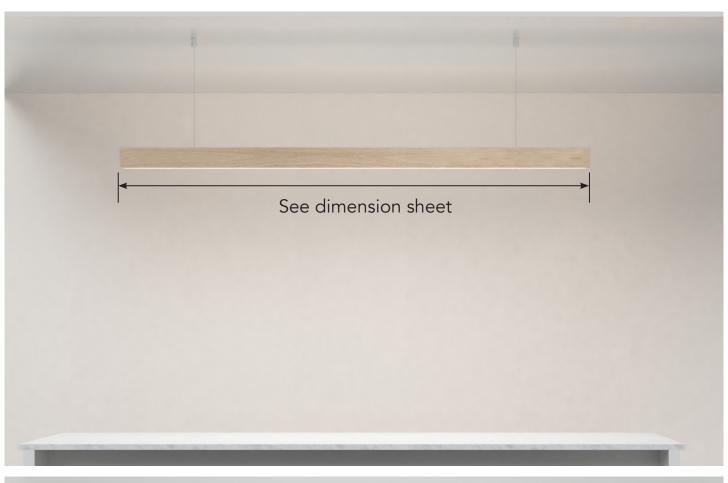

# FRONT PERSPECTIVE & FRONT VIEWS TASMANIAN OAK - LIGHTLY OILED

Size: (Varying) mm L x 78mm H x 50mm W

Finish: Tasmanian Oak

BASE PERSPECTIVE & DETAIL VIEWS
TASMANIAN OAK - LIGHTLY OILED

Size: (Varying) mm L x 78mm H x 50mm W

Finish: Tasmanian Oak

#### Lengths available:

- Minimum size: 500mm in length. Available in lengths up to 2400mm long
- Lengths increase by 100mm
- Custom sizes available upon request