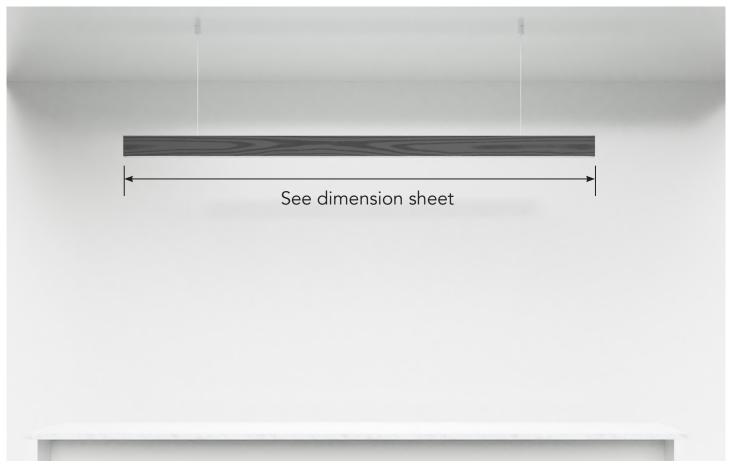

# FRONT PERSPECTIVE & FRONT VIEWS TASMANIAN OAK - STAINED BLACK

Size: (Varying) mm L x 78mm H x 50mm W

Finish: Tasmanian Oak - Black

BASE PERSPECTIVE & DETAIL VIEWS
TASMANIAN OAK - STAINED BLACK

Size: (Varying) mm L x 78mm H x 50mm W

Finish: Tasmanian Oak - Black

#### Lengths available:

- Minimum size: 500mm in length. Available in lengths up to 2400mm long
- Lengths increase by 100mm
- Custom sizes available upon request