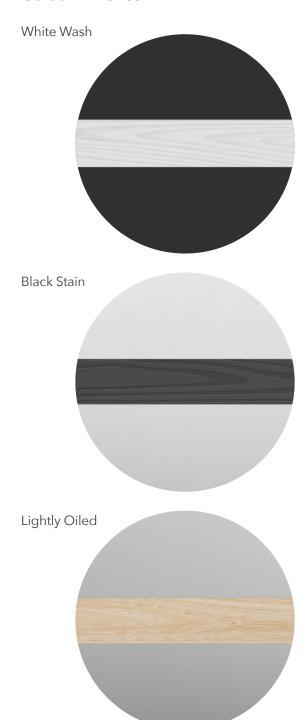

#### **Colours & Finishes:**

- Black stain, white wash or light oil finishes are included in the pricing. (Samples available upon request)
- Custom colour matching is available. Please inquire for further information. (Custom colour matching fee may apply)

#### **Colour Finishes:**