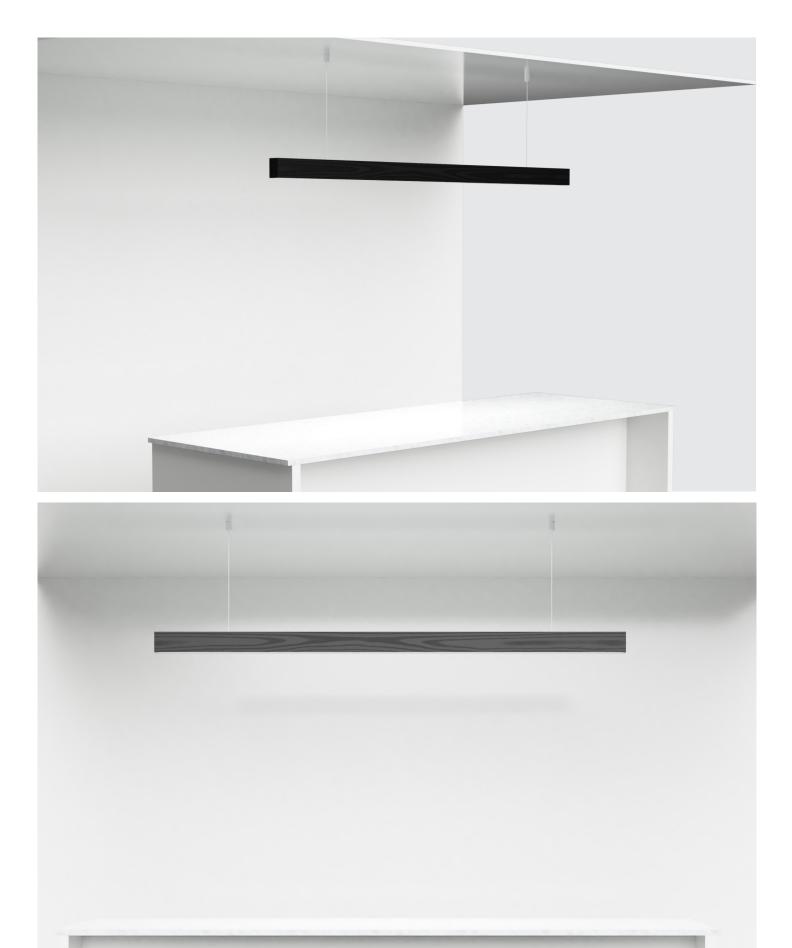

# FRONT PERSPECTIVE & FRONT VIEWS TASMANIAN OAK - STAINED BLACK

Size: (Varying) mm L x 78mm H x 50mm W

Finish: Tasmanian Oak - Black

BASE PERSPECTIVE & DETAIL VIEWS
TASMANIAN OAK - STAINED BLACK

Size: (Varying) mm L x 78mm H x 50mm W

Finish: Tasmanian Oak - Black

# FRONT PERSPECTIVE & FRONT VIEWS TASMANIAN OAK - LIGHTLY OILED

Size: (Varying) mm L x 78mm H x 50mm W

Finish: Tasmanian Oak

BASE PERSPECTIVE & DETAIL VIEWS
TASMANIAN OAK - LIGHTLY OILED

Size: (Varying) mm L x 78mm H x 50mm W

Finish: Tasmanian Oak